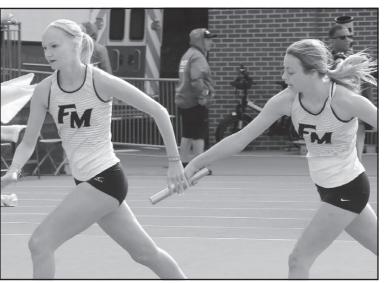

The second half was much of the same until the 51st when the Rams found a seam. Nora Dougherty instigated the offense by dribbling into the 18-yard box before dropping an assist to a streaking Molly Williams. Williams' shot sliced just past the Titan keeper on the

SOCCER, Page 2B

Glenwood's Molly Williams flips the field wth a header against Council Bluffs Lewis Central in regionals.