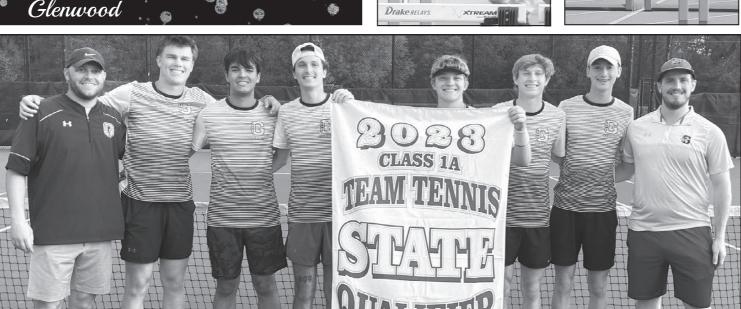

## Rams' Anderson, Harger eighth at state tennis

**BY JOEL STEVENS** 

ASSOCIATE EDITOR

Glenwood's Kayden Anderson and Tyler Harger picked up an eighth-place finish at the Iowa State Singles and Doubles Tennis Tournament at Brynes Park in Waterloo last Wednesday.

The Rams' No. 1 double duo went 2-3 at state, winning their opener before falling to the consolation bracket before fighting their way back to the medal stand. Anderson and Harger dropped an intense 7-6 (4), 1-6, 10-4 battle to LeMars' Michael Meis and Evan Pratt in the seventh-place match.

Anderson and Harger are the third Ram duo to place at the state tennis tournament.

Glenwood's Tyler Harger combined with Kayden Anderson to place eighth at the state single and double tennis tournament.