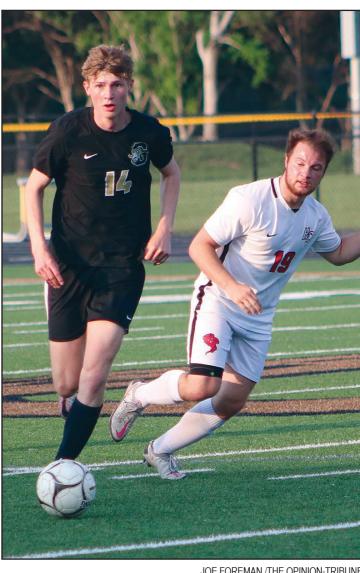

## Glenwood falls one win short of state soccer

**BY JOEL STEVENS** 

ASSOCIATE EDITOR

The Glenwood boys soccer team's season came to an end last Wednesday in a 3-1 loss to Perry in the Class 2A, District 8 substate finals.

The No. 8 ranked Rams found themselves in a 2-0 first half hole against the No. 6 Bluejays (11-7) and could never quite dig out.

"The first 20 minutes, we were pressing and doing what we talked about doing, driving at them and pressing their outside backs so they couldn't joint their attack and it worked there," said Glenwood coach Cort Lovato. "We weren't able to finish. We had good shots and some set pieces we weren't able to put on frame and they were able to turn the momentum on a first goal really off a missed clearance by our backline. The second goal was the same thing.'

The score would remain 2-0 into the 67th minute when the Rams finally connected on their attack and Caden Johnson cut the score in half with a goal.

Hoping to get into their attack quicker the final 10 minutes, Lovato adjusted his formation to press higher on the Bluejays defense and in that brief moment, Glenwood got out of position, and it was costly.

"We got isolated on the backside with our two central backs and they were able to get one through," Lovato said of the Bluejays' insurance goal. "The little things we did all season we didn't do against them. It's frustrating. That was