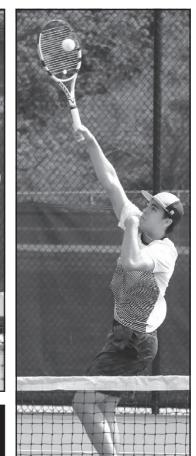

## Rams' Anderson, Harger eighth at state tennis

**BY JOEL STEVENS** 

ASSOCIATE EDITOR

Glenwood's Kayden Anderson and Tyler Harger picked up an eighth-place finish at the Iowa State Singles and Doubles Tennis Tournament at Brynes Park in Waterloo last Wednesday.

The Rams' No. 1 double duo went 2-3 at state, winning their opener before falling to the consolation bracket before fighting their way back to the medal stand. Anderson and Harger dropped an intense 7-6 (4), 1-6, 10-4 battle to LeMars' Michael Meis and Evan Pratt in the seventh-place match.

Anderson and Harger are the third Ram duo to place at the state tennis tournament.

Glenwood's Tyler Harger combined with Kayden Anderson to place eighth at the state single and double tennis tournament.