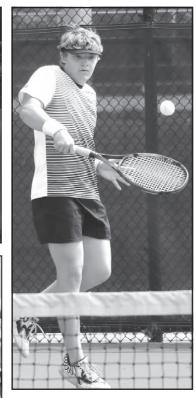

## Rams' Anderson, Harger eighth at state tennis

**BY JOEL STEVENS** 

ASSOCIATE EDITOR

Glenwood's Kayden Anderson and Tyler Harger picked up an eighth-place finish at the Iowa State Singles and Doubles Tennis Tournament at Brynes Park in Waterloo last Wednesday.

The Rams' No. 1 double duo went 2-3 at state, winning their opener before falling to the consolation bracket before fighting their way back to the medal stand. Anderson and Harger dropped an intense 7-6 (4), 1-6, 10-4 battle to LeMars' Michael Meis and Evan Pratt in the seventh-place match.

Anderson and Harger are the third Ram duo to place at the state tennis tournament.

Glenwood's Tyler Harger combined with Kayden Anderson to place eighth at the state single and double tennis tournament.