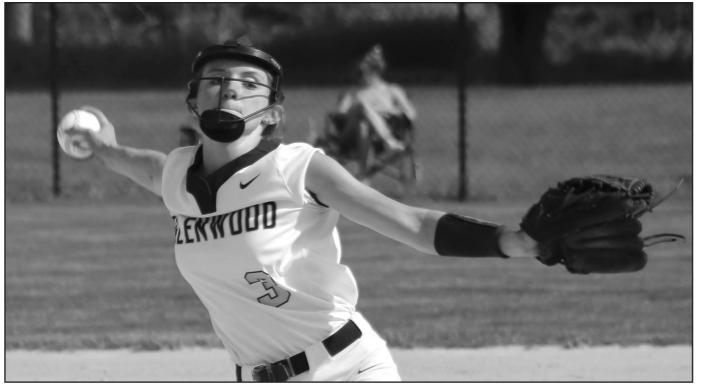

## Glenwood softball off to 3-0 start

JOEL STEVENS /THE OPINION-TRIBUNE

Glenwood's Alli Koontz is off to a red-hot start in the circle this season, going 3-0 on the mound with two no-hitters.

By JOEL STEVENS

**ASSOCIATE EDITOR** 

The Glenwood softball team picked up its third straight win to open the season in a 15-3 victory over Underwood in a nonconference tilt last Wednesday in Glenwood.

Allison Koontz had another strong outing for the Rams in the circle. The sophomore scattered four its and one earned run while striking out four in four innings of work.