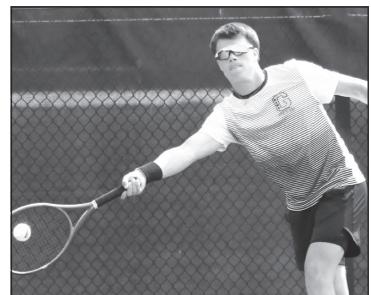

Anderson and Harger are the third Ram duo to place at the state tennis tournament.

Glenwood's Tyler Harger combined with Kayden Anderson to place eighth at the state single and double tennis tournament.