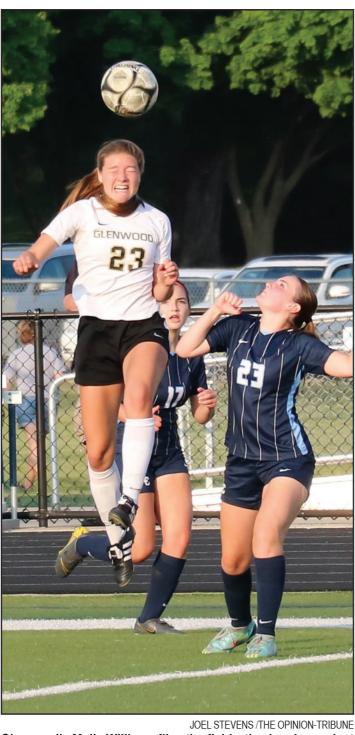

The second half was much of the same until the 51st when the Rams found a seam. Nora Dougherty instigated the offense by dribbling into the 18-yard box before dropping an assist to a streaking Molly Williams. Williams' shot sliced just past the Titan keeper on the

SOCCER, Page 2B

Glenwood's Molly Williams flips the field wth a header against Council Bluffs Lewis Central in regionals.