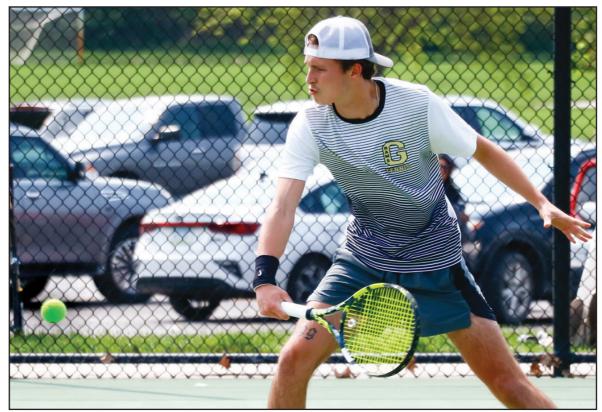

## Rams' Anderson, Harger eighth at state tennis

**BY JOEL STEVENS** 

ASSOCIATE EDITOR

Glenwood's Kayden Anderson and Tyler Harger picked up an eighth-place finish at the Iowa State Singles and Doubles Tennis Tournament at Brynes Park in Waterloo last Wednesday.

The Rams' No. 1 double duo went 2-3 at state, winning their opener before falling to the consolation bracket before fighting their way back to the medal stand. Anderson and Harger dropped an intense 7-6 (4), 1-6, 10-4 battle to LeMars' Michael Meis and Evan Pratt in the seventh-place match.

Anderson and Harger are the third Ram duo to place at the state tennis tournament.

Glenwood's Tyler Harger combined with Kayden Anderson to place eighth at the state single and double tennis tournament.