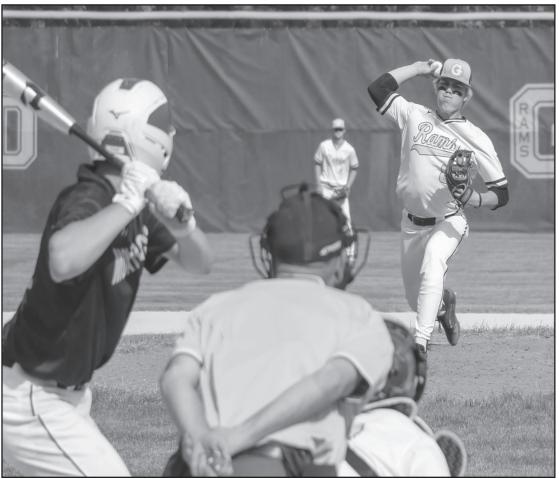

JOEL STEVENS /THE OPINION-TRIBUNE

Glenwood's Kayden Anderson, a University of Nebraska recurit, returns this season after leading the Rams in hits, home runs and RBIs at the plate and going 6-3 with a 3.86 ERA on the mound.