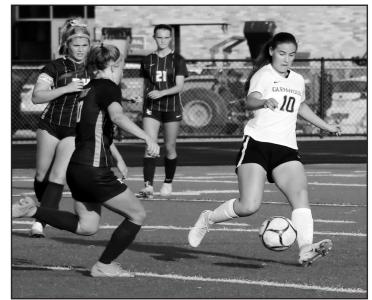

## Rams' season ends in substate finals

By JOEL STEVENS **ASSOCIATE EDITOR** 

Nearly a year to the day since Adel-DeSoto-Minburn ended Glenwood's 2022 season, the Tigers had the upper hand once again as they ended the Rams' 2023 postseason run with a 2-1 victory in the Class 2A, Region 2 substate finals last Thursday

The Rams got on the board first with a free kick by Nora Dougherty and took a 1-0 lead into halftime. But the Tigers (10-8) responded with two second half goals while pitching a second half shutout defensively.

JOEL STEVENS /THE OPINION-TRIBUNE

Glenwood's Nora Dougherty (No. 12) scored the Rams' lone goal in the 2-1 loss to ADM in the substate finals.

also changed our defensive formation and have seemed to find a nice, comfortable rhythm with that."