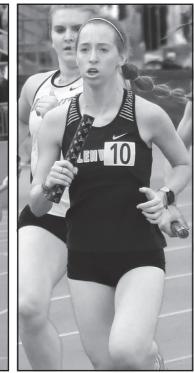

JOEL STEVENS /THE OPINION-TRIBUNE

Glenwood's Nora Dougherty (No. 12) scored the Rams' lone goal in the 2-1 loss to ADM in the substate finals.

also changed our defensive formation and have seemed to find a nice, comfortable rhythm with that."