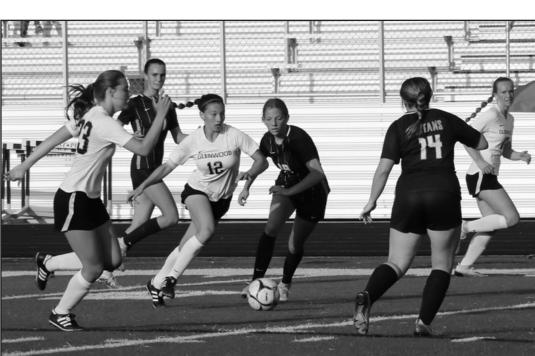

#### Glenwood 1, C.B. Lewis Central 0

Glenwood snapped an eight-game losing streak to Council Bluffs Lewis Central and advanced to within a victory of the state tournament with a thrilling 1-0 win over the Titans in Class 2A, Region 7 girls soccer in Council Bluffs last Tuesday.

The second half was much of the same until the 51st when the Rams found a seam. Nora Dougherty instigated the offense by dribbling into the 18-yard box before dropping an assist to a streaking Molly Williams. Williams' shot sliced just past the Titan keeper on the

SOCCER, Page 2B

Glenwood's Molly Williams flips the field wth a header against Council Bluffs Lewis Central in regionals.